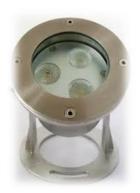

## KH-UL-001 Underwater light "Scene fountain"

Rujira Corporation Co.,Ltd. 754/2 M.1 T. Prakasamai, A. Muang, Samutprakarn, Thailand 10280 Tel.662-3864067-70 Fax.662-3864065 www.Fountainthai.com

IP68

## Product characteristics at glance

- Energy efficient LED-RGB Underwater light
- Power consumption only 9 W.
- High power LED built in driver
- Safety glass cover
- Wet and Dry installation
- Waterproof IP68
- DMX decoder built in the Light
- Individual colour changeable

| Light:      | High power LED            |
|-------------|---------------------------|
| Power:      | High power emitter x 3pcs |
|             | 3*3W = 9W                 |
| Voltage:    | 24V. DC                   |
| Beam angle: | 15 <sup>0</sup>           |
| Material:   | Cover : Safety Glass      |
|             | Body: Stainless steel 316 |
| Colour:     | RGB colour changeable     |
| Size:       | Dia.92x70 mm.             |
| Control:    | DMX 512 standard          |
| Cable :     | 5c 2 m. with Quick        |
|             | Connecter Plug            |