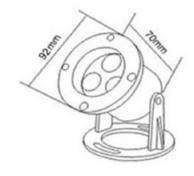

| Light:      | High power LED            |
|-------------|---------------------------|
| Power:      | High power emitter x 3pcs |
|             | 3*3W = 9W                 |
| Voltage:    | 24V. DC                   |
| Beam angle: | 15 <sup>0</sup>           |
| Material:   | Cover : Safety Glass      |
|             | Body: Stainless steel 316 |
| Colour:     | RGB colour changeable     |
| Size:       | Dia.92x70 mm.             |
| Control:    | DMX 512 standard          |
| Cable :     | 5c 2 m. with Quick        |
|             | Connecter Plug            |