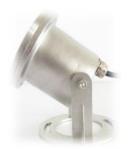

## KH-UL-001 Underwater light "Scene fountain"

Rujira Corporation Co.,Ltd. 754/2 M.1 T. Prakasamai, A. Muang, Samutprakarn, Thailand 10280 Tel.662-3864067-70 Fax.662-3864065 www.Fountainthai.com

IP68

## Product characteristics at glance

- Energy efficient LED-RGB Underwater light
- Power consumption only 9 W.
- High power LED built in driver
- Safety glass cover
- Wet and Dry installation
- Waterproof IP68
- DMX decoder built in the Light
- Individual colour changeable

| Light:      | High power LED            |
|-------------|---------------------------|
| Power:      | High power emitter x 3pcs |
|             | 3*3W = 9W                 |
| Voltage:    | 24V. DC                   |
| Beam angle: | 15 <sup>0</sup>           |
| Material:   | Cover : Safety Glass      |
|             | Body: Stainless steel 316 |
| Colour:     | RGB colour changeable     |
| Size:       | Dia.92x70 mm.             |
| Control:    | DMX 512 standard          |
| Cable :     | 5c 2 m. with Quick        |
|             | Connecter Plug            |