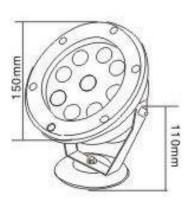

15°

|             | 0                               |                 |  |
|-------------|---------------------------------|-----------------|--|
| Light :     | High power L                    | ED              |  |
| Power:      | High power emi<br>9*1W = 9W     | tter x 9pcs     |  |
| Voltage:    | 12V. AC                         |                 |  |
| Beam angle: | 15 <sup>0</sup>                 | 15 <sup>0</sup> |  |
| Material :  | Cover : Safety<br>Body: Stainle |                 |  |
| Colour :    | Warm white                      | colour          |  |
| Size:       | Dia.150x110                     | Dia.150x110 mm. |  |
| Control :   | Direct contro                   | Direct control  |  |
| Cable :     | 2c 3 m. with (                  | Quick           |  |
|             | Connecter Plu                   | ug              |  |