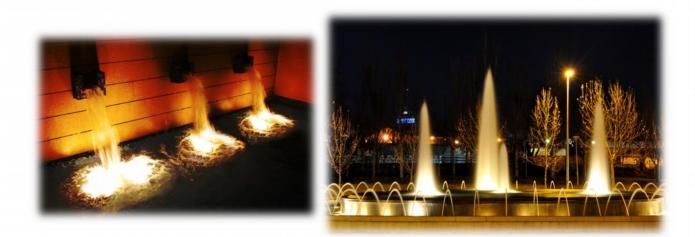

## KH-UL-002-WW Underwater Light "Scene fountain"

Rujira Corporation Co., Ltd. 754/2 M.1 T. Prakasamai, A. Muang, Samutprakarn, Thailand 10280 Tel.662-3864067-70 Fax.662-3864065 www.Fountainthai.com

Product characteristics at glance

- Energy efficient LED-Warm white Underwater light •
- Power consumption only 9x1 W. •
- High power LED built in driver
- Safety glass cover •
- Wet and Dry installation •
- Waterproof IP68 •

Middle Angle

15°

|             | 0                               |                 |  |
|-------------|---------------------------------|-----------------|--|
| Light :     | High power L                    | ED              |  |
| Power:      | High power emi<br>9*1W = 9W     | tter x 9pcs     |  |
| Voltage:    | 12V. AC                         |                 |  |
| Beam angle: | 15 <sup>0</sup>                 | 15 <sup>0</sup> |  |
| Material :  | Cover : Safety<br>Body: Stainle |                 |  |
| Colour :    | Warm white                      | colour          |  |
| Size:       | Dia.150x110                     | Dia.150x110 mm. |  |
| Control :   | Direct contro                   | Direct control  |  |
| Cable :     | 2c 3 m. with (                  | Quick           |  |
|             | Connecter Plu                   | ug              |  |