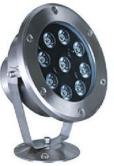

- Energy efficient LED-Warm white Underwater light •
- Power consumption only 9x1 W. •
- High power LED built in driver
- Safety glass cover •
- Wet and Dry installation •
- Waterproof IP68 •

Middle Angle

15°

|             | 0                               |                 |  |
|-------------|---------------------------------|-----------------|--|
| Light :     | High power L                    | ED              |  |
| Power:      | High power emi<br>9*1W = 9W     | tter x 9pcs     |  |
| Voltage:    | 12V. AC                         |                 |  |
| Beam angle: | 15 <sup>0</sup>                 | 15 <sup>0</sup> |  |
| Material :  | Cover : Safety<br>Body: Stainle |                 |  |
| Colour :    | Warm white                      | colour          |  |
| Size:       | Dia.150x110                     | Dia.150x110 mm. |  |
| Control :   | Direct contro                   | Direct control  |  |
| Cable :     | 2c 3 m. with (                  | Quick           |  |
|             | Connecter Plu                   | ug              |  |