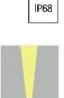

15°

|             | 0                               |                 |  |
|-------------|---------------------------------|-----------------|--|
| Light :     | High power L                    | ED              |  |
| Power:      | High power emi<br>9*1W = 9W     | tter x 9pcs     |  |
| Voltage:    | 12V. AC                         |                 |  |
| Beam angle: | 15 <sup>0</sup>                 | 15 <sup>0</sup> |  |
| Material :  | Cover : Safety<br>Body: Stainle |                 |  |
| Colour :    | Warm white                      | colour          |  |
| Size:       | Dia.150x110                     | Dia.150x110 mm. |  |
| Control :   | Direct contro                   | Direct control  |  |
| Cable :     | 2c 3 m. with (                  | Quick           |  |
|             | Connecter Plu                   | ug              |  |