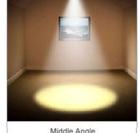

- Energy efficient LED-Warm white Underwater light •
- Power consumption only 9x1 W. •
- High power LED built in driver
- Safety glass cover •
- Wet and Dry installation •
- Waterproof IP68 •

Middle Angle