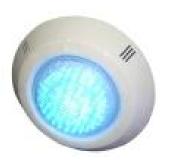

## Product characteristics at glance

- Energy efficient LED-Warm white Underwater light
- Power consumption only 35 W.
- High power LED built in driver
- Safety glass cover
- Wet and Dry installation
- Waterproof IP68
- Feature install at the wall or floor

| Light:      | Swimming pool light LED   |
|-------------|---------------------------|
| Power:      | LED emitter x 546 pcs 35W |
| Voltage:    | 12V. AC                   |
| Beam angle: | 30°                       |
| Material :  | Cover : Safety Glass      |
|             | Body: Plastic             |
| Colour:     | Warm white colour         |
| Size:       | Dia.280xH:70 mm.          |
| Control:    | Direct control            |
| Cable :     | 2c 2 m. Niche less        |