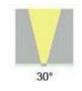

| Light:      | Swimming pool light LED   |
|-------------|---------------------------|
| Power:      | LED emitter x 546 pcs 35W |
| Voltage:    | 12V. AC                   |
| Beam angle: | 30°                       |
| Material :  | Cover : Safety Glass      |
|             | Body: Plastic             |
| Colour:     | Warm white colour         |
| Size:       | Dia.280xH:70 mm.          |
| Control:    | Direct control            |
| Cable :     | 2c 2 m. Niche less        |