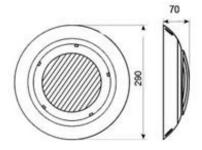

| Light:      | Swimming pool light LED   |
|-------------|---------------------------|
| Power:      | LED emitter x 546 pcs 35W |
| Voltage:    | 12V. AC                   |
| Beam angle: | 30°                       |
| Material :  | Cover : Safety Glass      |
|             | Body: Plastic             |
| Colour:     | Warm white colour         |
| Size:       | Dia.280xH:70 mm.          |
| Control:    | Direct control            |
| Cable :     | 2c 2 m. Niche less        |