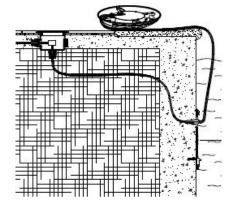

## Product characteristics at glance

- Energy efficient LED-Warm white Underwater light
- Power consumption only 35 W.
- High power LED built in driver
- Safety glass cover
- Wet and Dry installation
- Waterproof IP68
- Feature install at the wall or floor