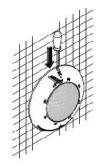

## Product characteristics at glance

- Energy efficient LED-Warm white Underwater light
- Power consumption only 35 W.
- High power LED built in driver
- Safety glass cover
- Wet and Dry installation
- Waterproof IP68
- Feature install at the wall or floor

| Light:      | Swimming pool light LED   |
|-------------|---------------------------|
| Power:      | LED emitter x 546 pcs 35W |
| Voltage:    | 12V. AC                   |
| Beam angle: | 30°                       |
| Material :  | Cover : Safety Glass      |
|             | Body: Plastic             |
| Colour:     | Warm white colour         |
| Size:       | Dia.280xH:70 mm.          |
| Control:    | Direct control            |
| Cable :     | 2c 2 m. Niche less        |