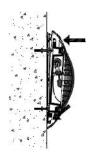

## Product characteristics at glance

- Energy efficient LED-Warm white Underwater light
- Power consumption only 35 W.
- High power LED built in driver
- Safety glass cover
- Wet and Dry installation
- Waterproof IP68
- Feature install at the wall or floor