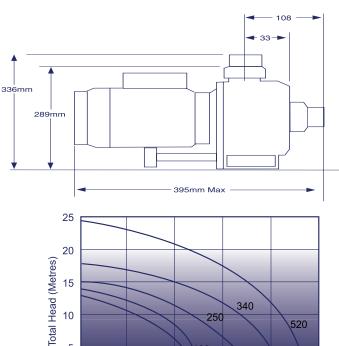

200

300

Flow Rate (Litres per Minute)

400

500

## **Specifications**

| Model                               | Voltage | Full<br>Load<br>Amps | Phase  | Input | Full<br>Load | Flow Rate<br>@ 8 m/h | Conns<br>"mm" |
|-------------------------------------|---------|----------------------|--------|-------|--------------|----------------------|---------------|
| FX 140 Flooded Suction Pump 0.50 HP | 240     | 2.9                  | Single | 650   | 2.75         | 140 lpm              | 40/50         |
| FX 190 Flooded Suction Pump 0.75 HP | 240     | 3.2                  | Single | 822   | 3.47         | 190 lpm              | 40/50         |
| FX 250 Flooded Suction Pump 1.00 HP | 240     | 4.3                  | Single | 1015  | 4.38         | 250 lpm              | 40/50         |
| FX 340 Flooded Suction Pump 1.50 HP | 240     | 6.6                  | Single | 1617  | 7.10         | 340 lpm              | 40/50         |
| FX 520 Flooded Suction Pump 2.00 HP | 240     | 8.3                  | Single | 1900  | 8.85         | 520 lpm              | 40/50         |