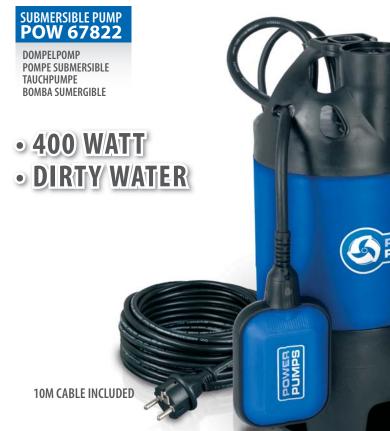

#### **TECHNICAL SPECIFICATIONS**

- 400 Watt
- 230V 50Hz
- 7500 L/h max. pump capacity
- max. delivery height of 5m
- max. suction height of 8m
- max. grain size Ø 35mm
- max. water temperature 35°C
- min. remaining water level 50mm
- 10m cable included

#### **TECHNICAL SPECIFICATIONS**

- 400 Watt
- 230V 50Hz
- 7500 L/h max. pump capacity
- max. delivery height of 5n
- max. suction height of 8m
- max. grain size Ø 35mm
- max. water temperature 35°C
- min. remaining water level 50mm
- 10m cable included