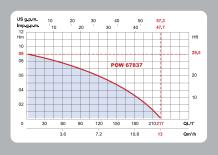

#### **TECHNICAL SPECIFICATIONS**

- 900 Watt
- 230V 50Hz
- 13.000 L/h max. pump capacity
- max. delivery height of 9m
- max. suction height of 8n
- max. grain size Ø 35mm
- max. water temperature 35°C
- min. remaining water level 50mm
- 10m cable included