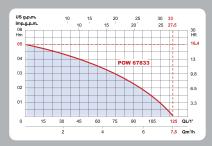

#### **TECHNICAL SPECIFICATIONS**

- 400 Watt
- 230V 50Hz
- 7500 L/h max. pump capacity
- max. delivery height of 5n
- max. suction height of 8m
- max. grain size Ø 35mm
- max. water temperature 35°C
- min. remaining water level 50mm
- 10m cable included