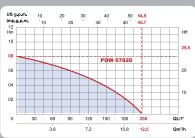

#### **TECHNICAL SPECIFICATIONS**

- 750 Watt
- 230V 50Hz
- 10.500 L/h max. pump capacity
- max. delivery height of 10m
- max. suction height of 8m
- max. grain size Ø 5mm
- max. water temperature 35°C
- min. remaining water level 20mm
- 10m cable included