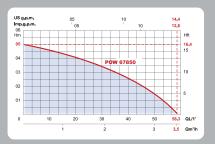

#### **TECHNICAL SPECIFICATIONS**

- 200 Watt
- 230V 50Hz
- 3500 L/h max. pump capacity
- max. delivery height of 5m
- max. suction height of 8m
- max. grain size Ø 5mm
- max. water temperature 35°C
- min. remaining water level 5mm
- 10m cable included

#### MOPPING PUMP POW 67850

DWEILPOMP Pompevide-caves Flachsauger Bomba de Fregado