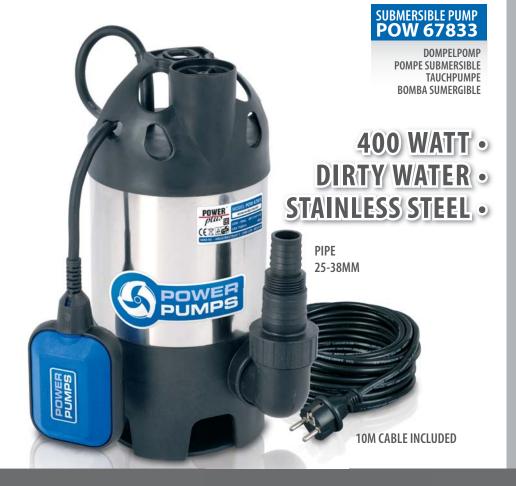

#### **TECHNICAL SPECIFICATIONS**

- 400 Watt
- 230V 50Hz
- 7500 L/h max. pump capacity
- max. delivery height of 5n
- max. suction height of 8m
- max. grain size Ø 35mm
- max. water temperature 35°C
- min. remaining water level 50mm
- 10m cable included