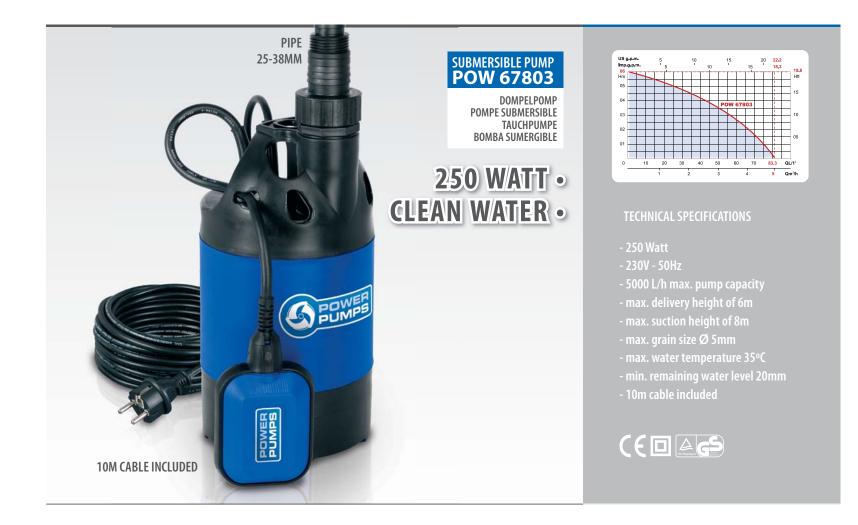

#### **TECHNICAL SPECIFICATIONS**

- 750 Watt
- 230V 50Hz
- 10.500 L/h max. pump capacity
- max. delivery height of 10m
- max. suction height of 8m
- max. grain size Ø 5mm
- max. water temperature 35°C
- min. remaining water level 20mm
- 10m cable included