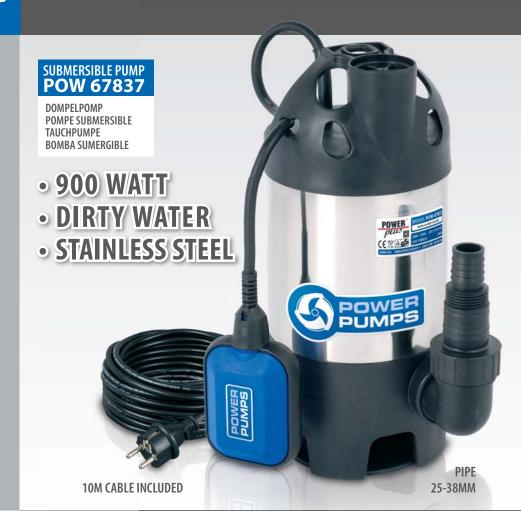

#### **POWERPLUS** DESIGNED AND MARKETED BY VARO

PIPE

25-38MM

POWER

# 750 WATT CLEAN WATER STAINLESS STEEL

10M CABLE INCLUDED

PIPE 25-38MM