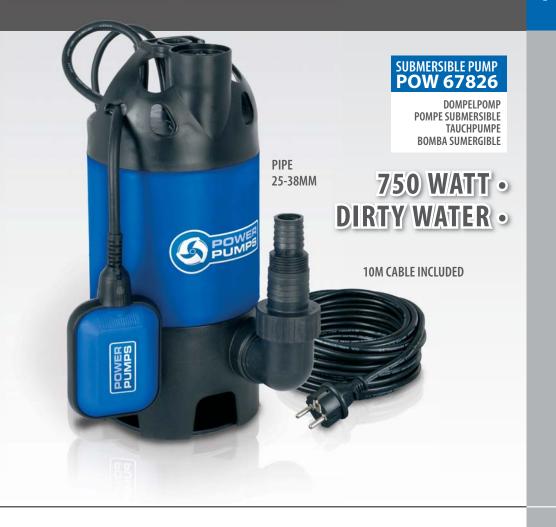

#### **TECHNICAL SPECIFICATIONS**

- 750 Watt
- 230V 50Hz
- 10.500 L/h max. pump capacity
- max. delivery height of 10m
- max. suction height of 8m
- max. grain size Ø 5mm
- max. water temperature 35°C
- min. remaining water level 20mm
- 10m cable included