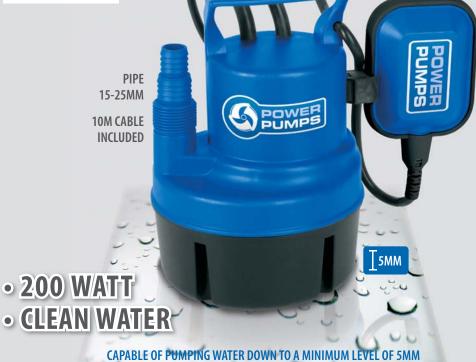

#### **TECHNICAL SPECIFICATIONS**

- 200 Watt
- 230V 50Hz
- 3500 L/h max. pump capacity
- max. delivery height of 5m
- max. suction height of 8m
- max. grain size Ø 5mm
- max. water temperature 35°C
- min. remaining water level 5mm
- 10m cable included